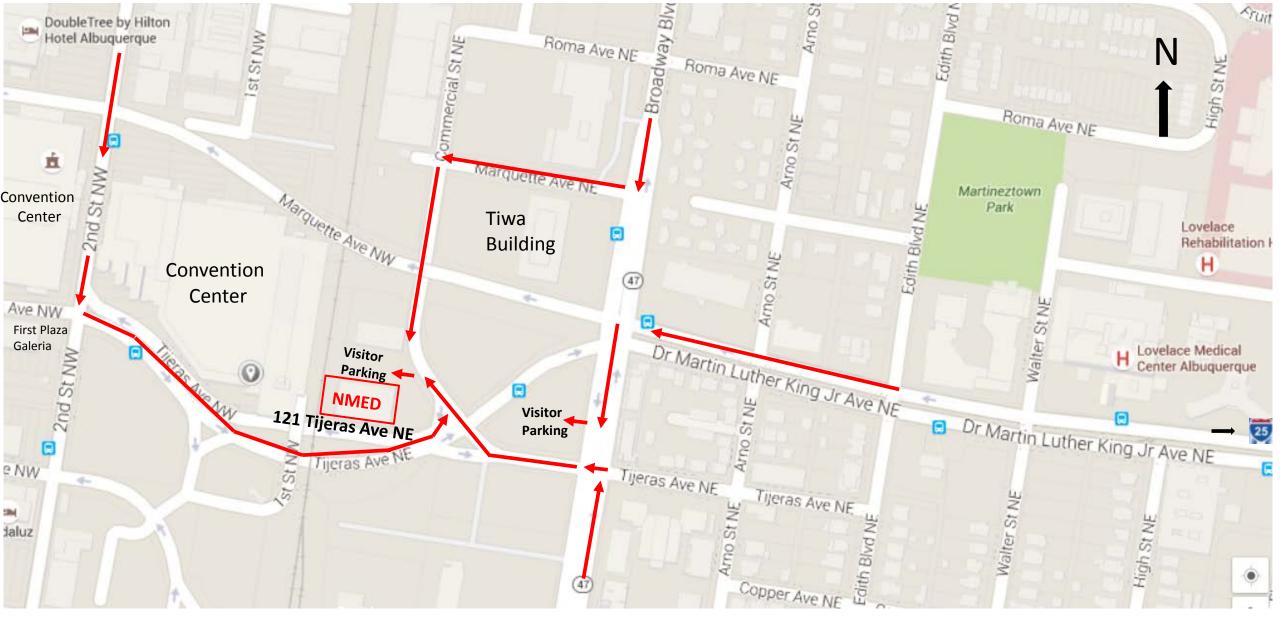

- From I-25 southbound exit Lomas to Broadway and turn left. Next turn right on Marquette, just before Dr. Martin Luther King Jr. Ave., then left on Commercial, the NMED office will be on your right. The building has
  maroon awnings. Or exit Dr. Martin Luther King Jr. to Broadway and turn left and then right into the visitor parking lot (sign says State of NM employees only, but visitors may park here). If you pass the lot,
  immediately turn right on Tijeras Ave. The NMED office will be ahead of you just past the stoplight on your left.
- From I-25 northbound exit on 224 B to Dr. Martin Luther King Jr. Ave. and turn left. Proceed west to Broadway and turn left and then right into the visitor parking lot (sign says State of NM employees only, but visitors may park here). If you pass the lot, immediately turn right on Tijeras Ave. The NMED office will be just past the stoplight on your left. The building has maroon awnings.
- From Broadway heading north, turn left on Tijeras Ave (2<sup>nd</sup> turn lane on Broadway from Central Ave.) and continue through intersection. The NMED office will be on your left. The building has maroon awnings.